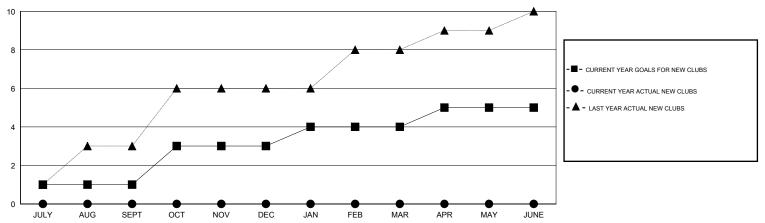

<br>NEW MEMBERS<br>ADDED | DROPPED<br>MEMBERS | NET<br>GAIN/LOSS |
| JULY/AUG/SEPT               | 1                | 0         | 0                | 0                | JULY/AUG/SEPT               | 55                 | 0                                   | 0                  | 0                |
| OCT/NOV/DEC                 | 2                | 0         | 0                |                  | OCT/NOV/DEC                 | 20                 | 0                                   | 0                  | 0                |
| JAN/FEB/MAR<br>APR/MAY/JUNE | 1                | 0         | 0                | 0                | JAN/FEB/MAR<br>APR/MAY/JUNE | 50<br>75           | 0                                   | 0                  | 0                |

## GOALS AND ACTUAL NEW CLUBS CUMULATIVE



#### GOALS AND ACTUAL MEMBERS CUMULATIVE



| - CURRENT YEAR GOALS FOR NEW |  |
|------------------------------|--|
| MEMBERS                      |  |

- LAST YEAR ACTUAL MEMBERS

| DROPPED CLUBS: 0 |   |
|------------------|---|
| DROPPED MEMBERS  |   |
| DECEASED         | 0 |
| CLUB CANCELLED   | 0 |
| OTHER            | 0 |
| TOTAL            | 0 |

| 0 CLUBS OF 0 ADDED 1 OR MORE NEW<br>MEMBERS | GENDER DISTRIBUTION  MALE 0 (100.00%)  FEMALE 0 (100.00%) |   |
|---------------------------------------------|-----------------------------------------------------------|---|
| CLICK HERE FOR HEALTH ASSESSMENT DATA       | FAMILY UNIT MEMBERS HEAD OF HOUSEHOLD                     | 0 |

NON-HEAD OF HOUSEHOLD