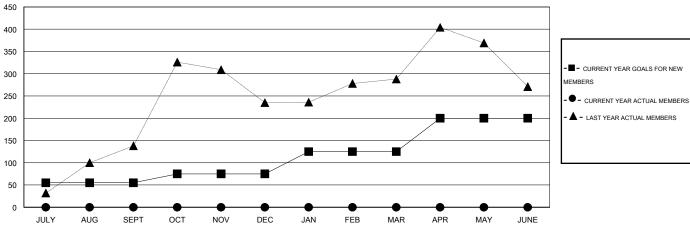

#### GOALS AND ACTUAL MEMBERS CUMULATIVE

| - CURRENT YEAR GOALS FOR NEW |  |
|------------------------------|--|
| MEMBERS                      |  |

- LAST YEAR ACTUAL MEMBERS

| DROPPED CLUBS: 0 |   |
|------------------|---|
| DROPPED MEMBERS  |   |
| DECEASED         | 0 |
| CLUB CANCELLED   | 0 |
| OTHER            | 0 |
| TOTAL            | 0 |